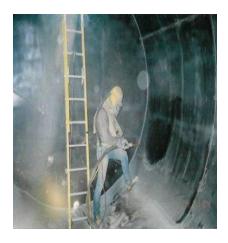

#### 3.5 Metal Casting

We have Metal casting facility for brass, aluminum and steel (Cast Iron). We undertake customized jobs as per client's requirements.

We have more than 2000 sq mtrs of Sand blasting and painting area and we can undertake Sand blasting Painting jobs as per client's specification & requirement.