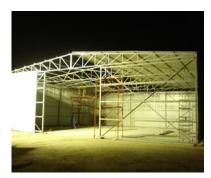

#### 3.1 Fabrication Shop

We undertake all types of steel fabrication works like industrial and general structural steel works, ware houses, offshore baskets, skip bins, spreader beams, various types of tanks, cylinder racks with manifolds, Port a cabins, car parking sheds, Container houses, handrails, steel door, stairs and cat walks and all kinds of customized fabrication as per design and customer's need.

We have more than 7000 sq mtrs of yard in Sanaiya industrial area. We are equipped with Rolling machine (plate & pipe), Press Breaker, Power Press, Drum cutting, Shearing, Bending and Iron Worker, Welding machines (electric, arc, tig & mig) / generators, Lathe machines, drilling machines (stand, portable, magnetic), grinding units, cutting units (gas & motorized) and all types of pneumatic, electric and hand tools.