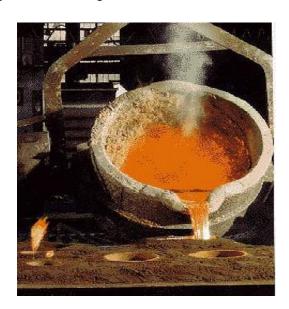

#### 3.5 Metal Casting

We have Metal casting facility for brass, aluminum and steel (Cast Iron). We undertake customized jobs as per client's requirements.

We have more than 2000 sq mtrs of Sand blasting and painting area and we can undertake Sand blasting Painting jobs as per client's specification & requirement.